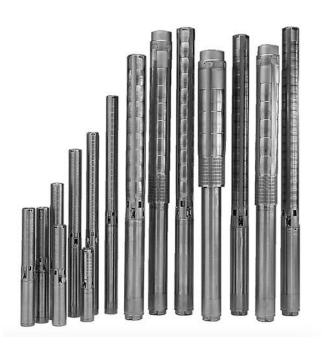

#### **Submersible Well Pumps**

- -submersible deep well
- -ground water supply
- -pressure boosting
- -transfer system

14F Hexagon Corporate Center, 1471 Quezon Avenue, West Triangle Quezon City, Philippines 1104

#### Submersible pump

- -submersible deep well
- -ground water supply
- -pressure boosting
- -transfer system

#### SP/SPA/SP-G

- submersible deep well
- ground water supply
- pressure boosting
- industrial application
- transfer system