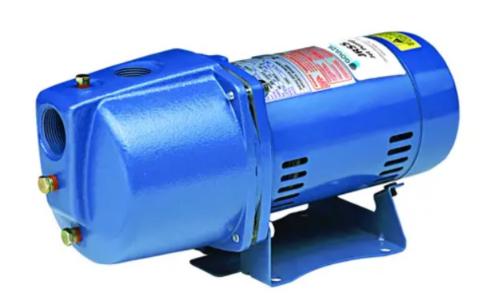

#### **Convertible Jet Pump**

- -Back pullout design for service without disturbing piping
- -Two compartment motor for access to wiring and replaceable components
- -Nozzle clean out plug in shallow well adapter

#### **Shallow Well Jet Pumps**

- -Shallow Well Adapter Built In
- -Back Pull-Out Design
- -Two Compartment Motor for Easy Access to Wiring
- -Corrosion Resistant
- -Protected Mechanical Seal
- -FDA Compliant Impeller