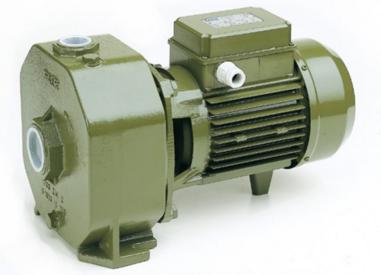

#### **Centrifugal Pump**

- Water supply
- Household systems
- Distribution of water with small or medium tanks for irrigation
- Pressure increase in water mains
- Pump body and motor support in cast iron