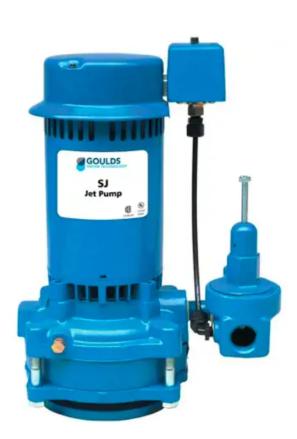

#### **Shallow Well Jet Pumps**

- -Shallow Well Adapter Built In
- -Back Pull-Out Design
- -Two Compartment Motor for Easy Access to Wiring
- -Corrosion Resistant
- -Protected Mechanical Seal
- -FDA Compliant Impeller