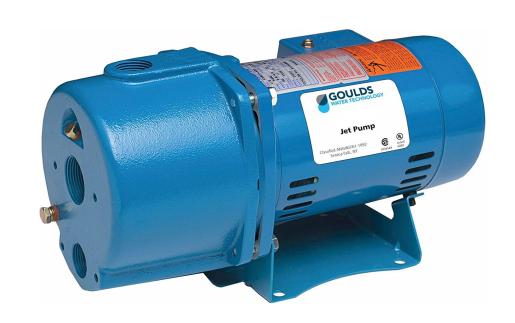

#### **Convertible Jet Pump**

- -Back pullout design for service without disturbing piping
- -Two compartment motor for access to wiring and replaceable components
- -Nozzle clean out plug in shallow well adapter