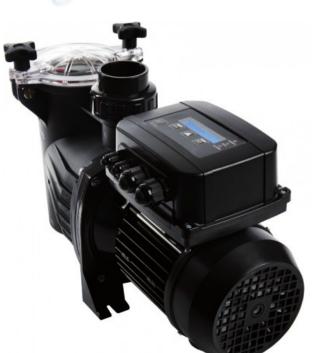

#### **Swimming Pool Pumps**

• self-priming electric pumps with large incorporated pre-filter, high filter capacity