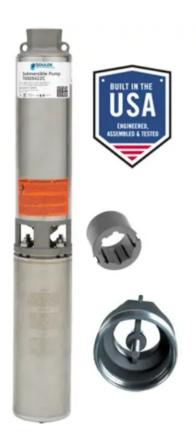

#### **Submersible Well Pumps**

- -submersible deep well
- -ground water supply
- -pressure boosting
- -transfer system

14F Hexagon Corporate Center, 1471 Quezon Avenue, West Triangle Quezon City, Philippines 1104

#### Submersible pump

- -submersible deep well
- -ground water supply
- -pressure boosting
- -transfer system

#### SP/SPA/SP-G

- submersible deep well
- ground water supply
- pressure boosting
- industrial application
- transfer system