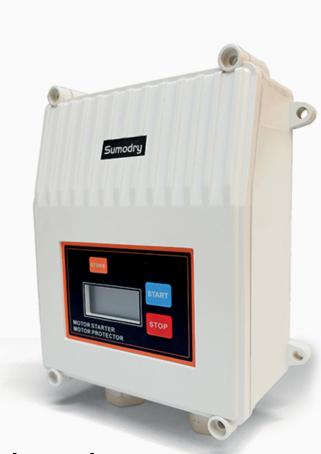

#### **Control Box/ Panel**

- Motor Control and Protection
- Built-in Control Logic
- User-Friendly Interface

#### **Control Box/ Panel**

- Motor Control and Protection
- Built-in Control Logic
- User-Friendly Interface

14F Hexagon Corporate Center, 1471 Quezon Avenue, West Triangle Quezon City, Philippines 1104