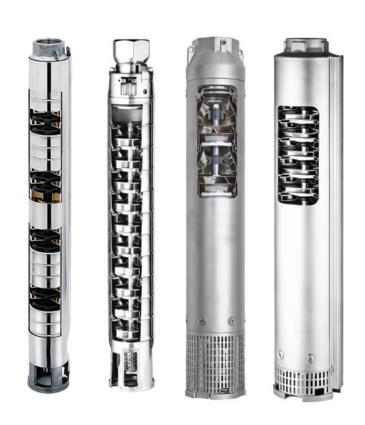

#### **Submersible Well Pumps**

- -submersible deep well
- -ground water supply
- -pressure boosting
- -transfer system

14F Hexagon Corporate Center, 1471 Quezon Avenue, West Triangle Quezon City, Philippines 1104

#### Submersible pump

- -submersible deep well
- -ground water supply
- -pressure boosting
- -transfer system

#### SP/SPA/SP-G

- submersible deep well
- ground water supply
- pressure boosting
- industrial application
- transfer system

#### **SUBMERSIBLE MOTOR**

- submersible motor for deepwell applications
- pressure boosting