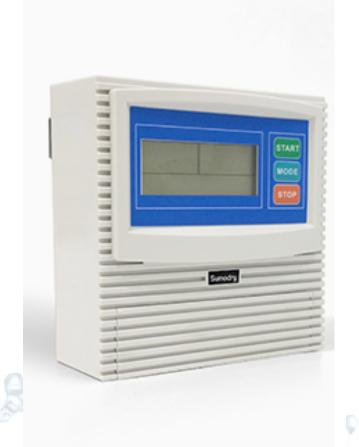

#### **Control Box/ Panel**

- Motor Control and Protection
- Built-in Control Logic
- User-Friendly Interface

#### **Control Box/ Panel**

- Motor Control and Protection
- Built-in Control Logic
- User-Friendly Interface

14F Hexagon Corporate Center, 1471 Quezon Avenue, West Triangle Quezon City, Philippines 1104